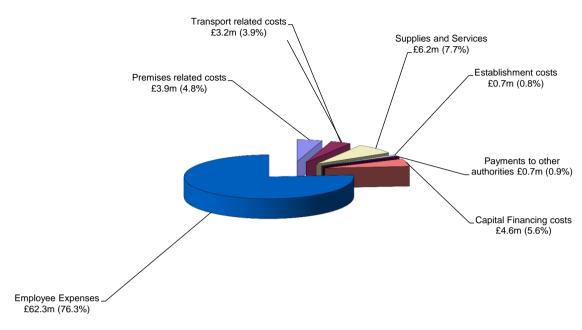

#### **CONTENTS**

|                                                           | Page<br>Number |
|-----------------------------------------------------------|----------------|
| Council Tax Information and Precepts                      | 3              |
| 2019/2020 Revenue Budget Pages                            | 4-5            |
| Summary of Budget Changes and Commitments in Future Years | 6              |
| Analysis of Spending 2019/2020 - Pie Chart                | 7              |